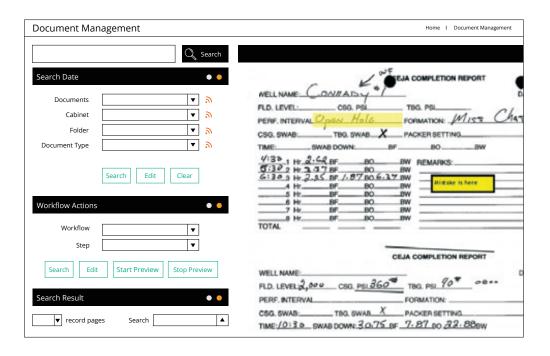

#### **Project Description**

The SoftServe team implemented an intelligent Geo-Exploration document management system that provides a solution to digitize documents and build intelligence related to the industry in digital documents. The solution combined ElasticSearch and Atalasoft DotImage for optical character recognition. The custom .NET based web application allowed the system to capture documents, extract important data from them, and intelligently sync the documents/data to drive both upstream and downstream operations. ElasticSearch ensured the scalable search solution is able to ingest, index and search through massive volumes of documents no matter the format.

### **Digitizing Paper Documents**

The SoftServe team also recommended the use of Atalasoft DotImage product for Optical Character Recognition and Document Preview. It allowed high-speed image and PDF viewing, annotating, scanning, barcode reading, OCR, and image processing & conversion into any .NET web or desktop application. Atalasoft DotImage allowed royalty-free server deployment options. Digitized documents were archived for security and compliance regulations. Value Delivered

#### Value Delivered

The newly implemented solution for the client serves as a one-stop-shop for the entire company. The solution converts engineering reports, geology maps and land documents from any format to digital files and can bulk import them. The front-end portal is accessible from any device with robust reporting and intuitive searching capabilities. The solution helped the client improve their bottom line and increase productivity by finding accurate data in seconds, increase efficiency in field operations, and ensure the accuracy of records from acquisitions by using our intelligent software to classify and retrieve files from one central location. In addition, the highly scalable search solution with superior performance (<0.1 sec per search query) improved risk management, regulation and compliance which enabled extensive filtering capabilities by document type, author, language, upload date and topic.