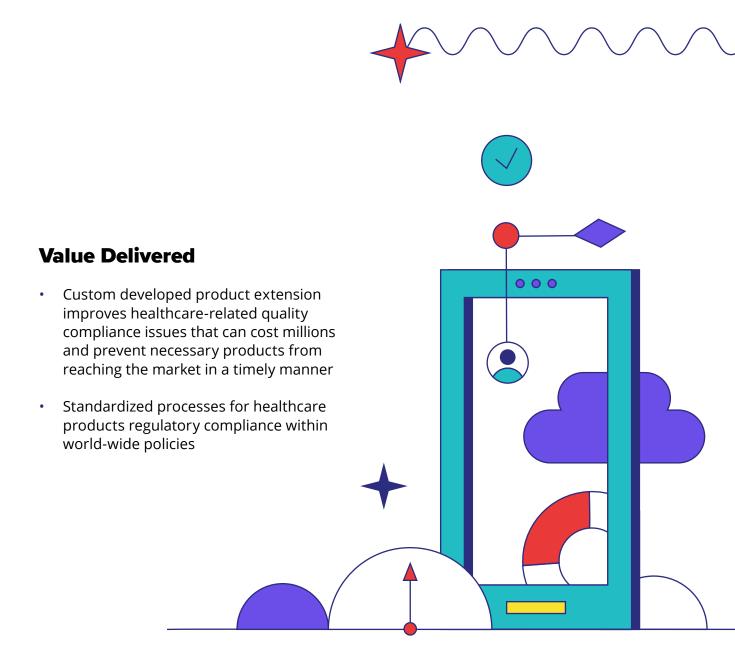

## **Business Challenge**

ddressing core business needs, our client needed to create an extension to its product based on Salesforce platform. The purpose of this extension was to verify the compliance of new drugs with different regulations around the world.

Our client's former system was advanced by:

- Custom reporting functionality with a complicated logic
- Integrations with government and onpremise systems
- Extended support of functionality developed by other vendors